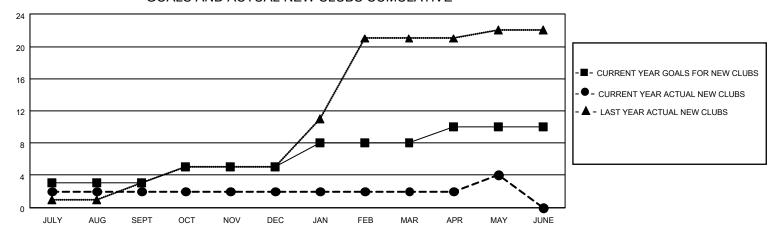

## Clubs Members **RESULTS FOR 2022-2023 RESULTS FOR 2022-2023** NEW CLUB GOAL NEW CLUBS DROPPED CLUBS MEMBER GROWTH NET MEMBER GROWTH DROPPED QUARTER QUARTER MEMBERS ACTUAL **GOAL ACTUAL** (including transfers) 3 2 1 45 JULY/AUG/SEPT JULY/AUG/SEPT 10 139 2 2 120 10 14 OCT/NOV/DEC OCT/NOV/DEC 3 0 1 JAN/FEB/MAR JAN/FEB/MAR 15 86 18 2 109 15 24 APR/MAY/JUNE APR/MAY/JUNE

## GOALS AND ACTUAL NEW CLUBS CUMULATIVE