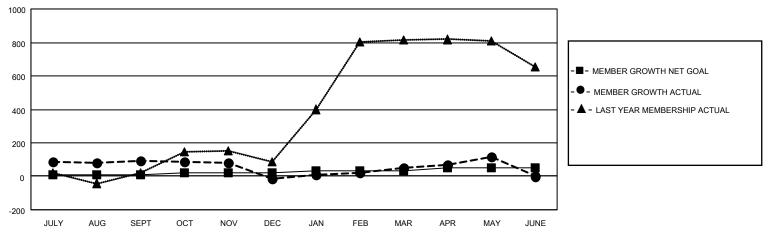

## Clubs Members **RESULTS FOR 2022-2023 RESULTS FOR 2022-2023** NEW CLUB GOAL NEW CLUBS DROPPED CLUBS MEMBER GROWTH NET MEMBER GROWTH DROPPED QUARTER QUARTER MEMBERS ACTUAL **GOAL ACTUAL** (including transfers) 3 2 1 45 JULY/AUG/SEPT JULY/AUG/SEPT 10 139 2 2 120 10 14 OCT/NOV/DEC OCT/NOV/DEC 3 0 1 JAN/FEB/MAR JAN/FEB/MAR 15 86 18 2 109 15 24 APR/MAY/JUNE APR/MAY/JUNE

## GOALS AND ACTUAL MEMBERS CUMULATIVE

| DROPPED CLUBS: 4 |     | 71 CLUBS OF 126 ADDED 1 OR<br>MORE NEW MEMBERS | GENDER DISTRIBUTION                   |                                  |
|------------------|-----|------------------------------------------------|---------------------------------------|----------------------------------|
|                  |     | WORL NEW WILWIDERS                             | MALE<br>FEMALE                        | 1,990 (61.61%)<br>1,229 (38.05%) |
| DROPPED MEMBERS  |     |                                                | NON BINARY PREFER NOT TO ANSWER       | 0 (0.00%)<br>11 (0.34%)          |
| DECEASED         | 7   |                                                | PREFER NOT TO ANSWER                  | 11 (0.34 %)                      |
| CLUB CANCELLED   | 44  | CLICK HERE FOR CUMULATIVE                      | TOTAL FAMILY UNIT MEMBERS 2,073       |                                  |
| OTHER            | 156 | MEMBERSHIP DATA                                |                                       |                                  |
| TOTAL            | 207 |                                                | FAMILY MEMBERS PAYING HALF DUES 1,257 |                                  |
|                  |     |                                                |                                       |                                  |